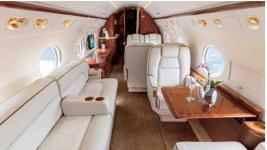

## Certified Worldwide Ops | Cabin Aide

- **Capacity:** Comfortable 14 passenger executive configuration
- Interior: Newly renovated 2023 interior, light cream leather seating, forward 4-place club, mid-cabin 2-place club opposite 4-place divan, aft 4-place conference group, jumpseat
- Galley: Aft galley w/microwave, high-temperature oven & coffee/espresso make
- Amenities: Complimentary Domestic Wifi, Airshow 4000, 7"widescreen monitors, 10.4" monitor, dual 19" HD monitors, Innovative Advantage AVDS HD, dual-disc Blu-ray player