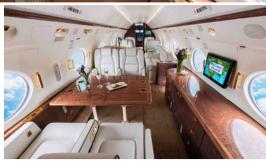

## Certified Worldwide Ops | Cabin Aide

- **Capacity:** Comfortable 14 passenger executive configuration
- Interior: Newly renovated 2023 interior, light cream leather seating, forward 4-place club, mid-cabin 2-place club opposite 4-place divan, aft 4-place conference group, jumpseat
- Galley: Aft galley w/microwave, high-temperature oven & coffee/espresso make
- Amenities: Complimentary Domestic Wifi, Airshow 4000, 7"widescreen monitors, 10.4" monitor, dual 19" HD monitors, Innovative Advantage AVDS HD, dual-disc Blu-ray player