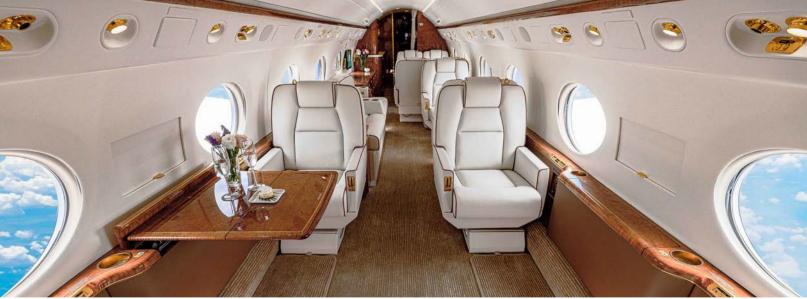

## Certified Worldwide Ops | Cabin Aide

- **Capacity:** Comfortable 14 passenger executive configuration
- Interior: Newly renovated 2023 interior, light cream leather seating, forward 4-place club, mid-cabin 2-place club opposite 4-place divan, aft 4-place conference group, jumpseat
- Galley: Aft galley w/microwave, high-temperature oven & coffee/espresso make
- Amenities: Complimentary Domestic Wifi, Airshow 4000, 7"widescreen monitors, 10.4" monitor, dual 19" HD monitors, Innovative Advantage AVDS HD, dual-disc Blu-ray player