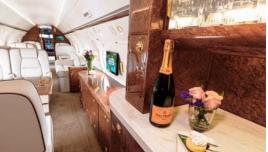

## Certified Worldwide Ops | Cabin Aide

- **Capacity:** Comfortable 14 passenger executive configuration
- Interior: Newly renovated 2023 interior, light cream leather seating, forward 4-place club, mid-cabin 2-place club opposite 4-place divan, aft 4-place conference group, jumpseat
- Galley: Aft galley w/microwave, high-temperature oven & coffee/espresso make
- Amenities: Complimentary Domestic Wifi, Airshow 4000, 7"widescreen monitors, 10.4" monitor, dual 19" HD monitors, Innovative Advantage AVDS HD, dual-disc Blu-ray player