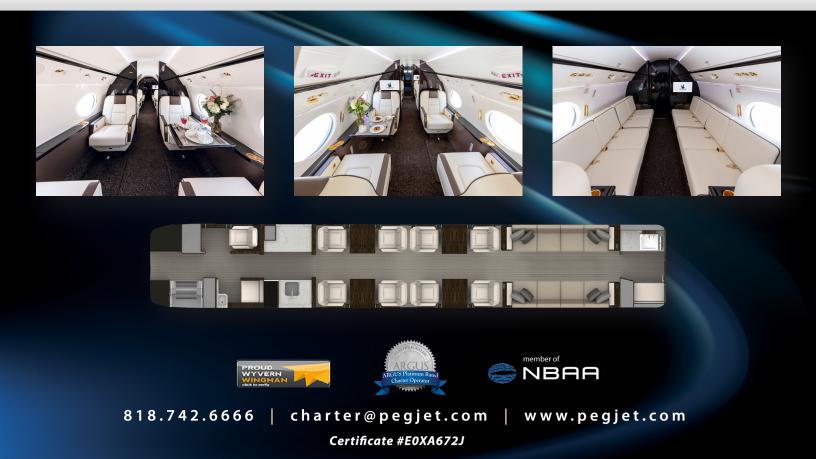

## **SEATS**

- Four forward captain's chairs
- Four mid captain's chairs
- (2) Four place aft divans

## **BERTHS**

- Five single beds
- One full bed

## CAPABILITIES

- Cruising Speed: 585 mph
- Range: 6,675 statute miles
- Duration: 13.5 hours
- Cruising Altitude: 51,000 feet

This large, stand-up cabin (6' 1") will accommodate up to 16 passengers in a luxurious setting. Features include free high speed KA Band worldwide WIFI, worldwide satellite phone, a forward full gourmet galley, open bar, entertainment system with CD and DVD player, iPod interface, Airshow, leather seats, 110 volt outlet, a forward enclosed lavatory and an aft enclosed lavatory with a shower.