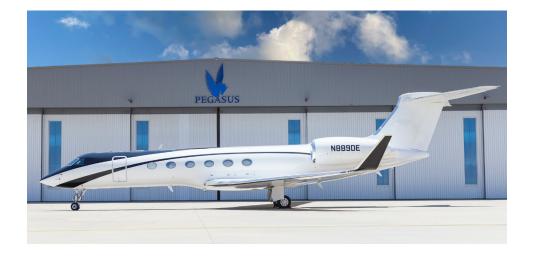

## GULFSTREAM V | N889DE

## CAPABILITIES

- Cruising Speed: 585 mph
- Range: 6,675 statute miles
- Duration: 13.5 hours
- Cruising Altitude: 51,000 feet

This large, stand-up cabin (6' 1") will accommodate up to 16 passengers in a luxurious setting. Features include free high speed KA Band worldwide WIFI, worldwide satellite phone, a forward full gourmet galley, open bar, entertainment system with CD and DVD player, iPod interface, Airshow, leather seats, 110 volt outlet, a forward enclosed lavatory and an aft enclosed lavatory with a shower.