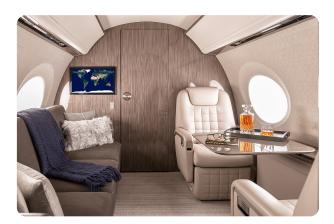

### AIRCRAFT AMENITIES

HIGH-SPEED WIFI WITH STREAMING CAPABILITY 3 LARGE MONITORS WITH HDMI PLUG-INS EXTERNALLY MOUNTED CAMERAS AIRSHOW FLIGHT INFORMATION SYSTEM CABIN MANAGEMENT SYSTEM POWER OUTLETS & USB CHARGING PORTS MICROWAVE & OVEN REFRIGERATOR & WINE CHILLERS GALLEY SINK COFFEE MAKER & ESPRESSO AFT LAVATORY WITH FULL VANITY FORWARD CREW LAVATORY

#### CABIN CONFIGURATION