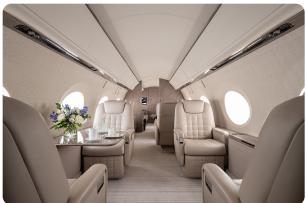

### AIRCRAFT AMENITIES

HIGH-SPEED WIFI WITH STREAMING CAPABILITY 3 LARGE MONITORS WITH HDMI PLUG-INS EXTERNALLY MOUNTED CAMERAS AIRSHOW FLIGHT INFORMATION SYSTEM CABIN MANAGEMENT SYSTEM POWER OUTLETS & USB CHARGING PORTS MICROWAVE & OVEN REFRIGERATOR & WINE CHILLERS GALLEY SINK COFFEE MAKER & ESPRESSO AFT LAVATORY WITH FULL VANITY FORWARD CREW LAVATORY