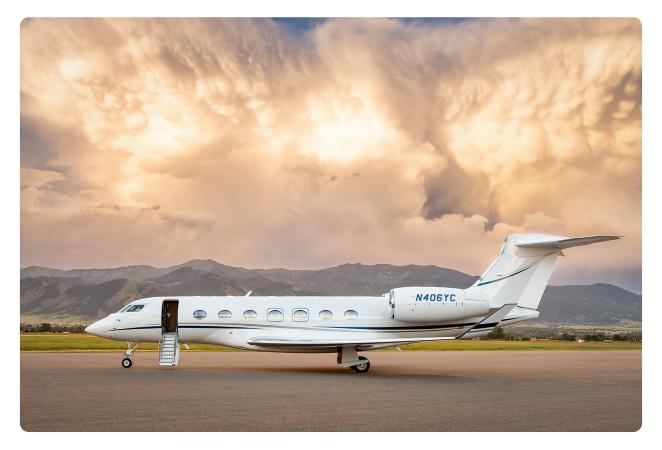

# GULFSTREAM G500 N406YC

#### AIRCRAFT DETAILS

| REGISTRATION | N406YC | CABIN WIDTH  | 7' 7"     | RANGE   | 5,300 NM  |
|--------------|--------|--------------|-----------|---------|-----------|
| SEATS        | 13     | CABIN LENGTH | 47' 7"    | SPEED   | 508 KTAS  |
| BEDS         | 6      | CABIN HEIGHT | 6' 2"     | LUGGAGE | 175 CU FT |
| LAVATORY     | 2      | ALTITUDE     | 43,000 FT | WI-FI   | US & INTL |