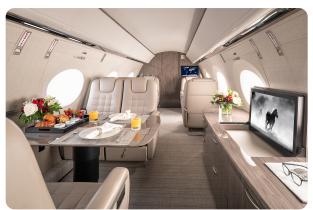

# GULFSTREAM G500 N406YC

#### AIRCRAFT DETAILS

| REGISTRATION | N406YC | CABIN WIDTH  | 7' 7"     | RANGE   | 5,300 NM  |
|--------------|--------|--------------|-----------|---------|-----------|
| SEATS        | 13     | CABIN LENGTH | 47' 7"    | SPEED   | 508 KTAS  |
| BEDS         | 6      | CABIN HEIGHT | 6' 2"     | LUGGAGE | 175 CU FT |
| LAVATORY     | 2      | ALTITUDE     | 43,000 FT | WI-FI   | US & INTL |

### AIRCRAFT AMENITIES

HIGH-SPEED WIFI WITH STREAMING CAPABILITY 3 LARGE MONITORS WITH HDMI PLUG-INS EXTERNALLY MOUNTED CAMERAS AIRSHOW FLIGHT INFORMATION SYSTEM CABIN MANAGEMENT SYSTEM POWER OUTLETS & USB CHARGING PORTS MICROWAVE & OVEN REFRIGERATOR & WINE CHILLERS GALLEY SINK COFFEE MAKER & ESPRESSO AFT LAVATORY WITH FULL VANITY FORWARD CREW LAVATORY