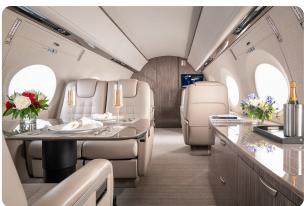

# GULFSTREAM G500 N406YC

#### AIRCRAFT DETAILS

| REGISTRATION | N406YC | CABIN WIDTH  | 7' 7"     | RANGE   | 5,300 NM  |
|--------------|--------|--------------|-----------|---------|-----------|
| SEATS        | 13     | CABIN LENGTH | 47' 7"    | SPEED   | 508 KTAS  |
| BEDS         | 6      | CABIN HEIGHT | 6' 2"     | LUGGAGE | 175 CU FT |
| LAVATORY     | 2      | ALTITUDE     | 43,000 FT | WI-FI   | US & INTL |

### AIRCRAFT AMENITIES

HIGH-SPEED WIFI WITH STREAMING CAPABILITY 3 LARGE MONITORS WITH HDMI PLUG-INS EXTERNALLY MOUNTED CAMERAS AIRSHOW FLIGHT INFORMATION SYSTEM CABIN MANAGEMENT SYSTEM POWER OUTLETS & USB CHARGING PORTS MICROWAVE & OVEN REFRIGERATOR & WINE CHILLERS GALLEY SINK COFFEE MAKER & ESPRESSO AFT LAVATORY WITH FULL VANITY FORWARD CREW LAVATORY