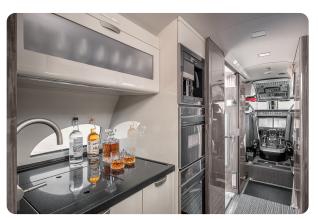

### AIRCRAFT AMENITIES

HIGH-SPEED WIFI WITH STREAMING CAPABILITY 3 LARGE MONITORS WITH HDMI PLUG-INS EXTERNALLY MOUNTED CAMERAS AIRSHOW FLIGHT INFORMATION SYSTEM CABIN MANAGEMENT SYSTEM POWER OUTLETS & USB CHARGING PORTS MICROWAVE & OVEN REFRIGERATOR & WINE CHILLERS GALLEY SINK COFFEE MAKER & ESPRESSO AFT LAVATORY WITH FULL VANITY FORWARD CREW LAVATORY