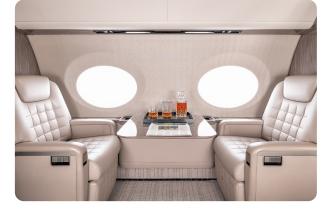

### AIRCRAFT AMENITIES

HIGH-SPEED WIFI WITH STREAMING CAPABILITY 3 LARGE MONITORS WITH HDMI PLUG-INS EXTERNALLY MOUNTED CAMERAS AIRSHOW FLIGHT INFORMATION SYSTEM CABIN MANAGEMENT SYSTEM POWER OUTLETS & USB CHARGING PORTS MICROWAVE & OVEN REFRIGERATOR & WINE CHILLERS GALLEY SINK COFFEE MAKER & ESPRESSO AFT LAVATORY WITH FULL VANITY FORWARD CREW LAVATORY

#### CABIN CONFIGURATION