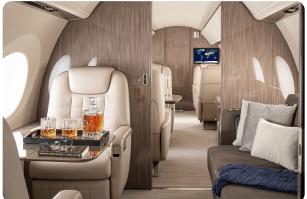

### AIRCRAFT AMENITIES

HIGH-SPEED WIFI WITH STREAMING CAPABILITY 3 LARGE MONITORS WITH HDMI PLUG-INS EXTERNALLY MOUNTED CAMERAS AIRSHOW FLIGHT INFORMATION SYSTEM CABIN MANAGEMENT SYSTEM POWER OUTLETS & USB CHARGING PORTS MICROWAVE & OVEN REFRIGERATOR & WINE CHILLERS GALLEY SINK COFFEE MAKER & ESPRESSO AFT LAVATORY WITH FULL VANITY FORWARD CREW LAVATORY

#### CABIN CONFIGURATION