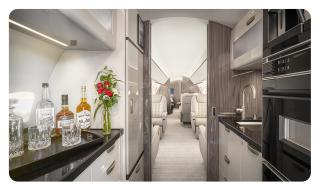

### AIRCRAFT AMENITIES

HIGH-SPEED WIFI WITH STREAMING CAPABILITY 3 LARGE MONITORS WITH HDMI PLUG-INS EXTERNALLY MOUNTED CAMERAS AIRSHOW FLIGHT INFORMATION SYSTEM CABIN MANAGEMENT SYSTEM POWER OUTLETS & USB CHARGING PORTS MICROWAVE & OVEN REFRIGERATOR & WINE CHILLERS GALLEY SINK COFFEE MAKER & ESPRESSO AFT LAVATORY WITH FULL VANITY FORWARD CREW LAVATORY