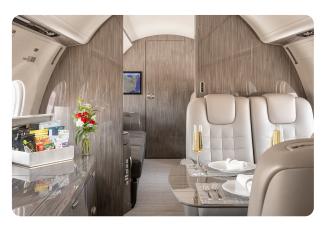

# GULFSTREAM G500 N406YC

#### AIRCRAFT DETAILS

| REGISTRATION | N406YC | CABIN WIDTH  | 7' 7"     | RANGE   | 5,300 NM  |
|--------------|--------|--------------|-----------|---------|-----------|
| SEATS        | 13     | CABIN LENGTH | 47' 7"    | SPEED   | 508 KTAS  |
| BEDS         | 6      | CABIN HEIGHT | 6' 2"     | LUGGAGE | 175 CU FT |
| LAVATORY     | 2      | ALTITUDE     | 43,000 FT | WI-FI   | US & INTL |

### AIRCRAFT AMENITIES

HIGH-SPEED WIFI WITH STREAMING CAPABILITY 3 LARGE MONITORS WITH HDMI PLUG-INS EXTERNALLY MOUNTED CAMERAS AIRSHOW FLIGHT INFORMATION SYSTEM CABIN MANAGEMENT SYSTEM POWER OUTLETS & USB CHARGING PORTS MICROWAVE & OVEN REFRIGERATOR & WINE CHILLERS GALLEY SINK COFFEE MAKER & ESPRESSO AFT LAVATORY WITH FULL VANITY FORWARD CREW LAVATORY