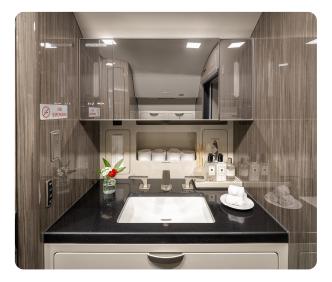

### AIRCRAFT AMENITIES

HIGH-SPEED WIFI WITH STREAMING CAPABILITY 3 LARGE MONITORS WITH HDMI PLUG-INS EXTERNALLY MOUNTED CAMERAS AIRSHOW FLIGHT INFORMATION SYSTEM CABIN MANAGEMENT SYSTEM POWER OUTLETS & USB CHARGING PORTS MICROWAVE & OVEN REFRIGERATOR & WINE CHILLERS GALLEY SINK COFFEE MAKER & ESPRESSO AFT LAVATORY WITH FULL VANITY FORWARD CREW LAVATORY