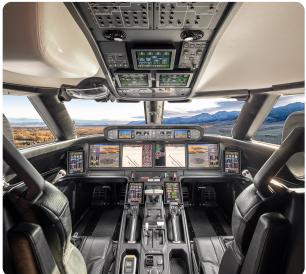

#### AIRCRAFT DETAILS

| REGISTRATION | N406YC | CABIN WIDTH  | 7' 7"     | RANGE   | 5,300 NM  |
|--------------|--------|--------------|-----------|---------|-----------|
| SEATS        | 13     | CABIN LENGTH | 47' 7"    | SPEED   | 508 KTAS  |
| BEDS         | 6      | CABIN HEIGHT | 6' 2"     | LUGGAGE | 175 CU FT |
| LAVATORY     | 2      | ALTITUDE     | 43,000 FT | WI-FI   | US & INTL |