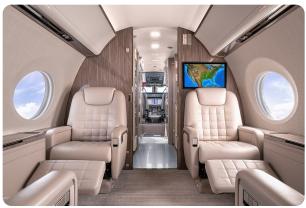

### AIRCRAFT AMENITIES

HIGH-SPEED WIFI WITH STREAMING CAPABILITY 3 LARGE MONITORS WITH HDMI PLUG-INS EXTERNALLY MOUNTED CAMERAS AIRSHOW FLIGHT INFORMATION SYSTEM CABIN MANAGEMENT SYSTEM POWER OUTLETS & USB CHARGING PORTS MICROWAVE & OVEN REFRIGERATOR & WINE CHILLERS GALLEY SINK COFFEE MAKER & ESPRESSO AFT LAVATORY WITH FULL VANITY FORWARD CREW LAVATORY

#### CABIN CONFIGURATION