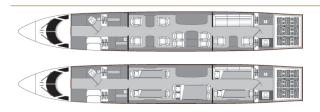

AM G500 N406YC



#### AIRCRAFT DETAILS

| REGISTRATION | N406YC | CABIN WIDTH  | 7' 7"     | RANGE   | 5,300 NM  |
|--------------|--------|--------------|-----------|---------|-----------|
| SEATS        | 13     | CABIN LENGTH | 47' 7"    | SPEED   | 508 KTAS  |
| BEDS         | 6      | CABIN HEIGHT | 6' 2"     | LUGGAGE | 175 CU FT |
| LAVATORY     | 2      | ALTITUDE     | 43,000 FT | WI-FI   | US & INTL |

### AIRCRAFT AMENITIES

HIGH-SPEED WIFI WITH STREAMING CAPABILITY 3 LARGE MONITORS WITH HDMI PLUG-INS EXTERNALLY MOUNTED CAMERAS AIRSHOW FLIGHT INFORMATION SYSTEM CABIN MANAGEMENT SYSTEM POWER OUTLETS & USB CHARGING PORTS MICROWAVE & OVEN REFRIGERATOR & WINE CHILLERS GALLEY SINK COFFEE MAKER & ESPRESSO AFT LAVATORY WITH FULL VANITY FORWARD CREW LAVATORY

#### CABIN CONFIGURATION



## GULFSTREAM G500 N406YC

















## GULFSTREAM G500 N406YC