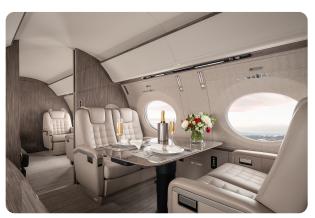

# GULFSTREAM G500 N406YC

#### AIRCRAFT DETAILS

| REGISTRATION | N406YC | CABIN WIDTH  | 7' 7"     | RANGE   | 5,300 NM  |
|--------------|--------|--------------|-----------|---------|-----------|
| SEATS        | 13     | CABIN LENGTH | 47' 7"    | SPEED   | 508 KTAS  |
| BEDS         | 6      | CABIN HEIGHT | 6' 2"     | LUGGAGE | 175 CU FT |
| LAVATORY     | 2      | ALTITUDE     | 43,000 FT | WI-FI   | US & INTL |

### AIRCRAFT AMENITIES

HIGH-SPEED WIFI WITH STREAMING CAPABILITY 3 LARGE MONITORS WITH HDMI PLUG-INS EXTERNALLY MOUNTED CAMERAS AIRSHOW FLIGHT INFORMATION SYSTEM CABIN MANAGEMENT SYSTEM POWER OUTLETS & USB CHARGING PORTS MICROWAVE & OVEN REFRIGERATOR & WINE CHILLERS GALLEY SINK COFFEE MAKER & ESPRESSO AFT LAVATORY WITH FULL VANITY FORWARD CREW LAVATORY