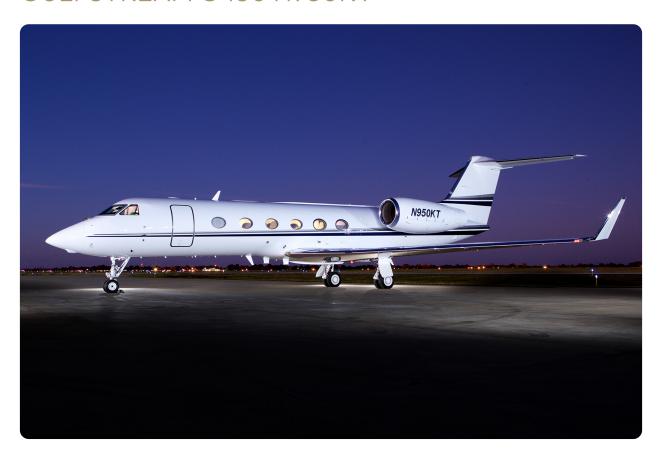

### **GULFSTREAM G450 N950KT**

### **AIRCRAFT DETAILS**

| REGISTRATION | N950KT | CABIN WIDTH  | 7' 3"     | RANGE   | 4,425 NM  |
|--------------|--------|--------------|-----------|---------|-----------|
| SEATS        | 14     | CABIN LENGTH | 45' 1"    | SPEED   | 500 KTAS  |
| BEDS         | 6      | CABIN HEIGHT | 6' 2"     | LUGGAGE | 169 CU FT |
| LAVATORY     | 2      | ALTITUDE     | 41,000 FT | WI-FI   | US        |