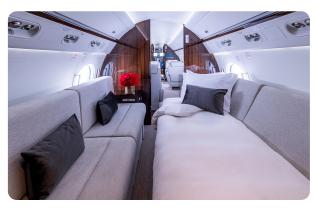

**AIRCRAFT DETAILS**

| REGISTRATION | N950KT | CABIN WIDTH  | 7' 3"     | RANGE   | 4,425 NM  |
|--------------|--------|--------------|-----------|---------|-----------|
| SEATS        | 14     | CABIN LENGTH | 45' 1"    | SPEED   | 500 KTAS  |
| BEDS         | 6      | CABIN HEIGHT | 6' 2"     | LUGGAGE | 169 CU FT |
| LAVATORY     | 2      | ALTITUDE     | 41,000 FT | WI-FI   | US        |

#### **AIRCRAFT AMENITIES**

HIGH-SPEED WIFI WITH STREAMING CAPABILITY HIGH-DEFINITION MONITORS AIRSHOW MOVING MAP CABIN ENVIRONMENT CONTROLS **EXTERNALLY MOUNTED CAMERAS** BLURAY & CD PLAYER POWER OUTLETS MICROWAVE & OVEN ICE DRAWERS & COLD STORAGE **GALLEY SINK COFFEE MAKER** AFT LAVATORY WITH FULL VANITY FORWARD CREW LAVATORY

#### **CABIN CONFIGURATION**



# GULFSTREAM G450 N950KT

















# GULFSTREAM G450 N950KT