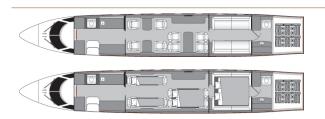

### **GULFSTREAM G450 N950KT**



### **AIRCRAFT DETAILS**

| REGISTRATION | N950KT | CABIN WIDTH  | 7' 3"     | RANGE   | 4,425 NM  |
|--------------|--------|--------------|-----------|---------|-----------|
| SEATS        | 14     | CABIN LENGTH | 45' 1"    | SPEED   | 500 KTAS  |
| BEDS         | 6      | CABIN HEIGHT | 6' 2"     | LUGGAGE | 169 CU FT |
| LAVATORY     | 2      | ALTITUDE     | 41,000 FT | WI-FI   | US        |

#### **AIRCRAFT AMENITIES**

HIGH-SPEED WIFI WITH STREAMING CAPABILITY HIGH-DEFINITION MONITORS AIRSHOW MOVING MAP CABIN ENVIRONMENT CONTROLS **EXTERNALLY MOUNTED CAMERAS** BLURAY & CD PLAYER POWER OUTLETS MICROWAVE & OVEN ICE DRAWERS & COLD STORAGE **GALLEY SINK COFFEE MAKER** AFT LAVATORY WITH FULL VANITY FORWARD CREW LAVATORY

#### **CABIN CONFIGURATION**



# GULFSTREAM G450 N950KT

















# GULFSTREAM G450 N950KT