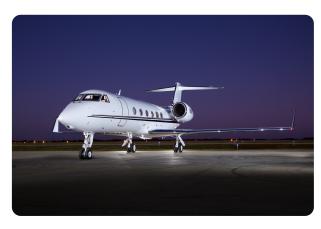

ON | N950KT | CABIN WIDTH  | 7' 3"     | RANGE   | 4,425 NM  |
|--------------|--------|--------------|-----------|---------|-----------|
| SEATS        | 14     | CABIN LENGTH | 45' 1"    | SPEED   | 500 KTAS  |
| BEDS         | 6      | CABIN HEIGHT | 6' 2"     | LUGGAGE | 169 CU FT |
| LAVATORY     | 2      | ALTITUDE     | 41,000 FT | WI-FI   | US        |

#### **AIRCRAFT AMENITIES**

HIGH-SPEED WIFI WITH STREAMING CAPABILITY HIGH-DEFINITION MONITORS AIRSHOW MOVING MAP CABIN ENVIRONMENT CONTROLS **EXTERNALLY MOUNTED CAMERAS** BLURAY & CD PLAYER POWER OUTLETS MICROWAVE & OVEN ICE DRAWERS & COLD STORAGE **GALLEY SINK COFFEE MAKER** AFT LAVATORY WITH FULL VANITY FORWARD CREW LAVATORY

#### **CABIN CONFIGURATION**



# GULFSTREAM G450 N950KT

















# GULFSTREAM G450 N950KT