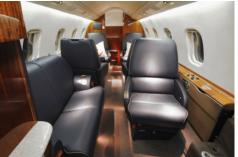

## **Amenities**

- » Leather seats for 7
- » Complimentary high speed domestic wifi
- » Satellite Phone
- » Aft passenger lavatory

- » Airshow moving map
- » Microwave oven
- » AC outlets for charging electronics
- » Pets allowed onboard