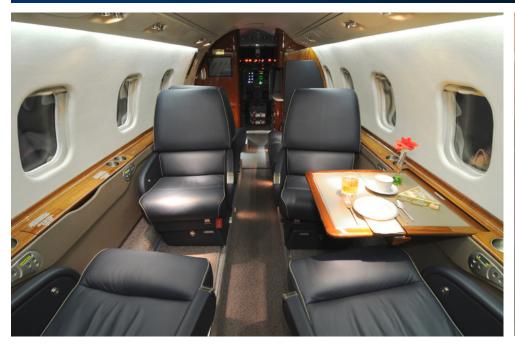

## Learjet 60

5'9" 17'7"

60 cu ft

The Learjet 60 is a popular mid-size jet well known for its speed and long range capability as well as its ability to fly at higher altitudes providing passengers a smoother ride.

## Specifications

| Registration: | N719JB   | Cabin Width:      |
|---------------|----------|-------------------|
| Passengers:   | 7        | Cabin Length:     |
| Range:        | 2,200 nm | Baggage Capacity: |
| Cabin Height: | 5'7"     |                   |

## **Amenities**

- » Leather seats for 7
- » Complimentary high speed domestic wifi
- » Satellite Phone
- » Aft passenger lavatory

- » Airshow moving map
- » Microwave oven
- » AC outlets for charging electronics
- » Pets allowed onboard