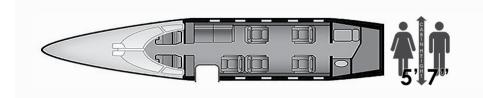

## Learjet 60

5'9" 17'7"

60 cu ft

The Learjet 60 is a popular mid-size jet well known for its speed and long range capability as well as its ability to fly at higher altitudes providing passengers a smoother ride.

## Specifications

| Registration: | N719JB   | Cabin Width:      |
|---------------|----------|-------------------|
| Passengers:   | 7        | Cabin Length:     |
| Range:        | 2,200 nm | Baggage Capacity: |
| Cabin Height: | 5'7"     |                   |