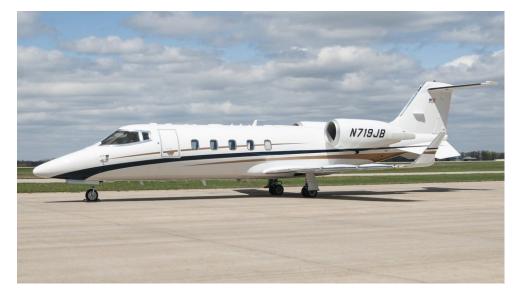

## Learjet 60

5'9" 17'7"

60 cu ft

The Learjet 60 is a popular mid-size jet well known for its speed and long range capability as well as its ability to fly at higher altitudes providing passengers a smoother ride.

## Specifications

| Registration: | N719JB   | Cabin Width:      |
|---------------|----------|-------------------|
| Passengers:   | 7        | Cabin Length:     |
| Range:        | 2,200 nm | Baggage Capacity: |
| Cabin Height: | 5'7"     |                   |