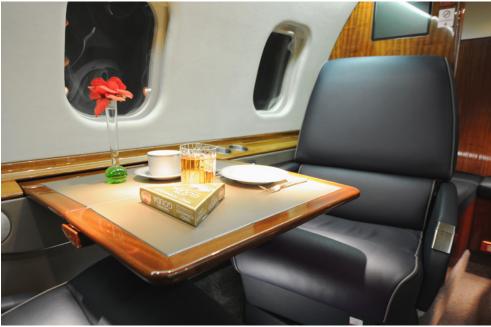

## Learjet 60

5'9" 17'7"

60 cu ft

The Learjet 60 is a popular mid-size jet well known for its speed and long range capability as well as its ability to fly at higher altitudes providing passengers a smoother ride.

## Specifications

| Registration: | N719JB   | Cabin Width:      |
|---------------|----------|-------------------|
| Passengers:   | 7        | Cabin Length:     |
| Range:        | 2,200 nm | Baggage Capacity: |
| Cabin Height: | 5'7"     |                   |

## **Amenities**

- » Leather seats for 7
- » Complimentary high speed domestic wifi
- » Satellite Phone
- » Aft passenger lavatory

- » Airshow moving map
- » Microwave oven
- » AC outlets for charging electronics
- » Pets allowed onboard