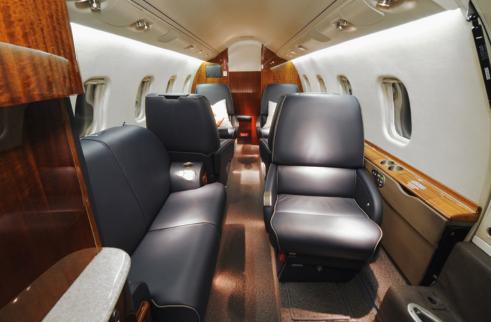

## Learjet 60

5'9" 17'7"

60 cu ft

The Learjet 60 is a popular mid-size jet well known for its speed and long range capability as well as its ability to fly at higher altitudes providing passengers a smoother ride.

## Specifications

| Registration: | N719JB   | Cabin Width:      |
|---------------|----------|-------------------|
| Passengers:   | 7        | Cabin Length:     |
| Range:        | 2,200 nm | Baggage Capacity: |
| Cabin Height: | 5'7"     |                   |

## **Amenities**

- » Leather seats for 7
- » Complimentary high speed domestic wifi
- » Satellite Phone
- » Aft passenger lavatory

- » Airshow moving map
- » Microwave oven
- » AC outlets for charging electronics
- » Pets allowed onboard