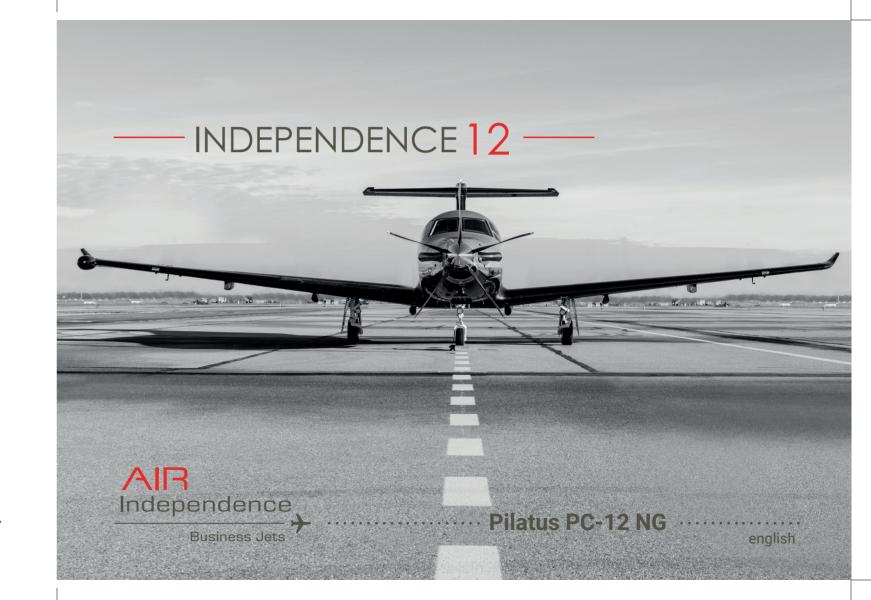

## Enjoy relaxation while **TRAVELLING**

Our PC-12 NG can be described in many adjectives. Versatile. Reliable. Secure. Proven. The versatility of the performance is perfectly complimented by the reliability of the engine. With close to 7 million hours of flight experience, almost as many arguments can be made for a journey with this eminent authority of air travel. The low cost and proven robustness in operation, will deliver a cost-efficient and unique experience. Come aboard and travel comfortably to your next destination, in style.

# AND FIGURES

Required Runway 900m

3400 km

Cruise Speed 500 km / h