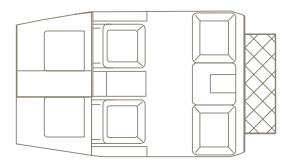

ance, and maneuverability with a cabin configurable for an array of missions and payloads. Its Rolls Royce 250-C47B turbine FADEC engine delivers exceptional hot & high performance with the ability to cruise at 140 knots (259 km/hr). The 407's spacious cabin seats up to five passengers in wide-open club-passenger seating and can be reconfigured to accommodate any number of tasks and payloads. For added passenger comfort, the Bell 407 also provides a very quiet and smooth ride in virtually all weather conditions. In addition to offering outstanding product features, the 407 is backed by Bell's renowned in-service support, voted number 1 by our customers for seventeen years running. The Bell 407 is proof that you don't have to sacrifice comfort for performance.







## BELL 407 gx ZT-RMM



BELL 407 GX STANDARD CABIN CONFIGURATION

## **TECHNICAL SPECIFICATIONS:**

| Registration         | ZT-RMM                                                  |  |
|----------------------|---------------------------------------------------------|--|
| Base                 | Lanseria, South Africa                                  |  |
| Year of Manufacture  | 2015                                                    |  |
| Number of Passengers | 6 seats – 5 aft, 1 next to Pilot (subject to flight     |  |
|                      | planning and pilot discretion)                          |  |
| Crew                 | 1 Pilot                                                 |  |
| Cabin Features       | Leather seats, air conditioning, Headset for each seat. |  |
| Fuel Consumption     | 180 litre