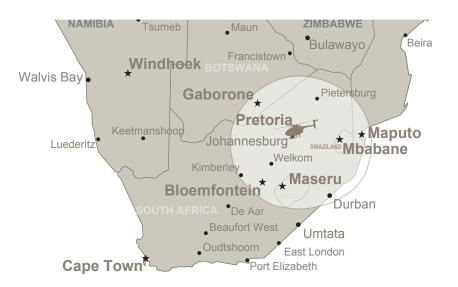

|  |
| Number of Passengers | 6 seats – 5 aft, 1 next to Pilot (subject to flight     |  |
|                      | planning and pilot discretion)                          |  |
| Crew                 | 1 Pilot                                                 |  |
| Cabin Features       | Leather seats, air conditioning, Headset for each seat. |  |
| Fuel Consumption     | 180 litres per hour                                     |  |

## **TRAVEL TIMES** based on average winds from doors shut to doors open

| 3                       | •            |  |
|-------------------------|--------------|--|
| JOURNEY                 | FLIGHT TIME  |  |
| Lanseria - Sun City     | 00 h 25 mins |  |
| Lanseria - Lowveld      | 01 h 45 mins |  |
| Lanseria - KZN Midlands | 01 h 30 mins |  |



BELL 407 GX RANGE OUT OF LANSERIA This map is a schematic representation only.