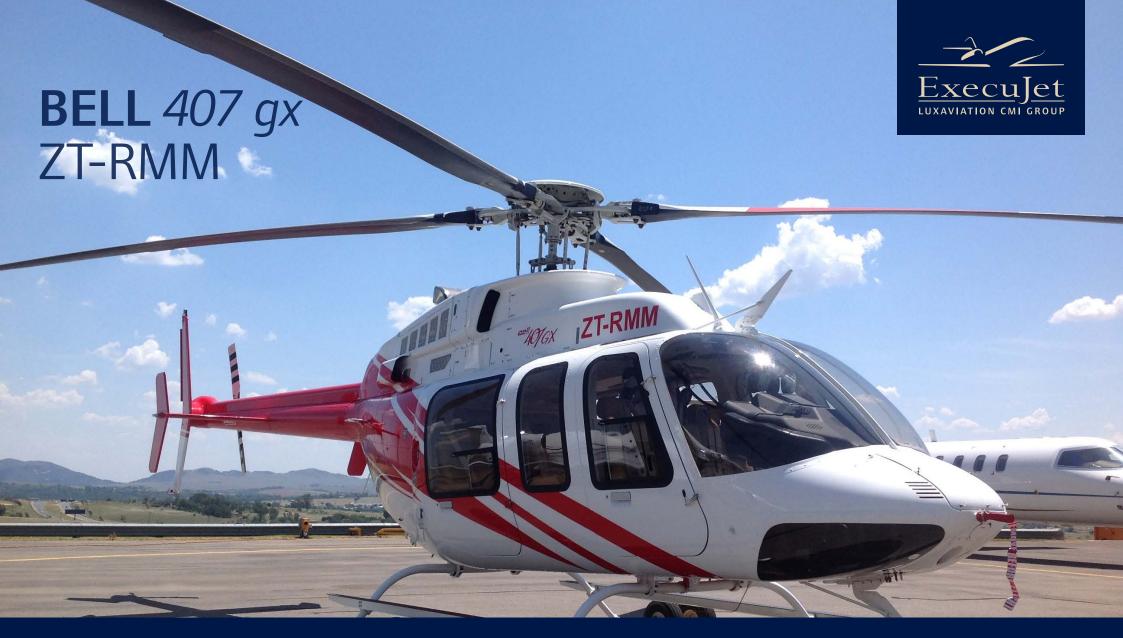

The Bell 407 integrates reliability, speed, performance, and maneuverability with a cabin configurable for an array of missions and payloads. Its Rolls Royce 250-C47B turbine FADEC engine delivers exceptional hot & high performance with the ability to cruise at 140 knots (259 km/hr). The 407's spacious cabin seats up to five passengers in wide-open club-passenger seating and can be reconfigured to accommodate any number of tasks and payloads. For added passenger comfort, the Bell 407 also provides a very quiet and smooth ride in virtually all weather conditions. In addition to offering outstanding product features, the 407 is backed by Bell's renowned in-service support, voted number 1 by our customers for seventeen years running. The Bell 407 is proof that you don't have to sacrifice comfort for performance.

## BELL 407 gx ZT-RMM

BELL 407 GX STANDARD CABIN CONFIGURATION

## **TECHNICAL SPECIFICATIONS:**

| Registration         | ZT-RMM                                                  |  |
|----------------------|---------------------------------------------------------|--|
| Base                 | Lanseria, South Africa                                  |  |
| Year of Manufacture  | 2015                                                    |  |
| Number of Passengers | 6 seats – 5 aft, 1 next to Pilot (subject to flight     |  |
|                      | planning and pilot discretion)                          |  |
| Crew                 | 1 Pilot                                                 |  |
| Cabin Features       | Leather seats, air conditioning, Headset for each seat. |  |
| Fuel Consumption     | 180 litres per hour                                     |  |