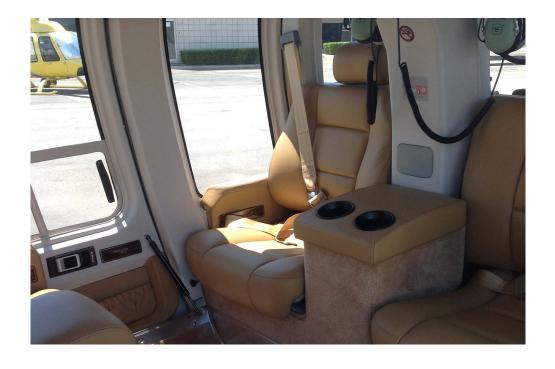

## BELL 407 gx ZT-RMM

BELL 407 GX STANDARD CABIN CONFIGURATION

## **TECHNICAL SPECIFICATIONS:**

| Registration         | ZT-RMM                                                  |  |
|----------------------|---------------------------------------------------------|--|
| Base                 | Lanseria, South Africa                                  |  |
| Year of Manufacture  | 2015                                                    |  |
| Number of Passengers | 6 seats – 5 aft, 1 next to Pilot (subject to flight     |  |
|                      | planning and pilot discretion)                          |  |
| Crew                 | 1 Pilot                                                 |  |
| Cabin Features       | Leather seats, air conditioning, Headset for each seat. |  |
| Fuel Consumption     | 180 litres per hour                                     |  |