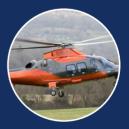

## THE GRANDNEW IS THE TOP-OF-THE-RANGE TWIN-ENGINE HELICOPTER WITH A GLASS DIGITAL COCKPIT, DESIGNED USING THE LATEST TECHNOLOGY.

Benefiting from high performance, a large cabin and low environmental footprint, the GrandNew is a market leader and helicopter of choice for Corporate and VIP transport. The luxurious cabin can comfortably accommodate up to 7 passengers. Finished in the finest interior trims and benefiting from excellent soundproofing, passengers enjoy an extremely quiet and comfortable flight. Wide sliding doors on both sides and electrically retractable steps afford easy access, whilst the extended baggage compartment provides high capacity for personal luggage.

Leather Seating

Private Cabin Intercommunication System

| AIRCRAFT SPECIFICATION |                               |
|------------------------|-------------------------------|
| Manufacturer           | Leonardo<br>(Agusta Westland) |
| Aircraft Type          | AW109<br>GrandNew             |
| Registration           | G-PIFZ                        |
| Cruise Speed           | 170mph                        |
| Range                  | 917km                         |
| Year                   | 2016                          |
| Passengers             | 6 People                      |
| Baggage                | 80 cu ft                      |