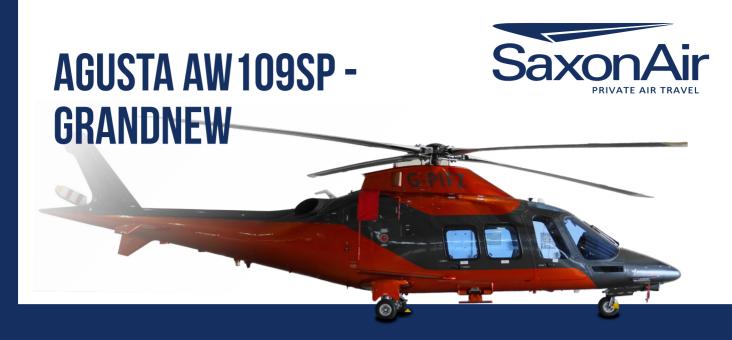

## THE GRANDNEW IS THE TOP-OF-THE-RANGE TWIN-ENGINE HELICOPTER WITH A GLASS DIGITAL COCKPIT, DESIGNED USING THE LATEST TECHNOLOGY.

Benefiting from high performance, a large cabin and low environmental footprint, the GrandNew is a market leader and helicopter of choice for Corporate and VIP transport. The luxurious cabin can comfortably accommodate up to 7 passengers. Finished in the finest interior trims and benefiting from excellent soundproofing, passengers enjoy an extremely quiet and comfortable flight. Wide sliding doors on both sides and electrically retractable steps afford easy access, whilst the extended baggage compartment provides high capacity for personal luggage.

Leather Seating

Private Cabin Intercommunication System

| AIRCRAFT SPECIFICATION |                               |
|------------------------|-------------------------------|
| Manufacturer           | Leonardo<br>(Agusta Westland) |
| Aircraft Type          | AW109<br>GrandNew             |
| Registration           | G-PIFZ                        |
| Cruise Speed           | 170mph                        |
| Range                  | 917km                         |
| Year                   | 2016                          |
| Passengers             | 6 People                      |
| Baggage                | 80 cu ft                      |