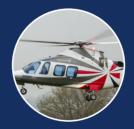

## THE GRANDNEW IS THE TOP-OF-THE-RANGE TWIN-ENGINE HELICOPTER WITH A GLASS DIGITAL COCKPIT, DESIGNED USING THE LATEST TECHNOLOGY.

Benefiting from high performance, a large cabin and low environmental footprint, the GrandNew is a market leader and helicopter of choice for Corporate and VIP transport. The luxurious cabin can comfortably accommodate up to 7 passengers. Finished in the finest interior trims and benefiting from excellent soundproofing, passengers enjoy an extremely quiet and comfortable flight. Wide sliding doors on both sides and electrically retractable steps afford easy access, whilst the extended baggage compartment provides high capacity for personal luggage.

Leather Seating

Private Cabin Intercommunication System

| AIRCRAFT SPECIFICATION |                               |
|------------------------|-------------------------------|
| Manufacturer           | Leonardo<br>(Agusta Westland) |
| Aircraft Type          | AW109<br>GrandNew             |
| Registration           | G-PIFZ                        |
| Cruise Speed           | 170mph                        |
| Range                  | 917km                         |
| Year                   | 2016                          |
| Passengers             | 6 People                      |
| Baggage                | 80 cu ft                      |