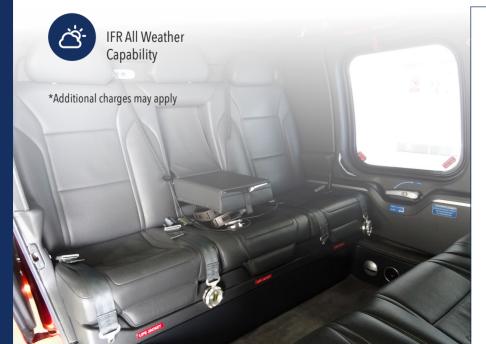

## THE GRANDNEW IS THE TOP-OF-THE-RANGE TWIN-ENGINE HELICOPTER WITH A GLASS DIGITAL COCKPIT, DESIGNED USING THE LATEST TECHNOLOGY.

Benefiting from high performance, a large cabin and low environmental footprint, the GrandNew is a market leader and helicopter of choice for Corporate and VIP transport. The luxurious cabin can comfortably accommodate up to 7 passengers. Finished in the finest interior trims and benefiting from excellent soundproofing, passengers enjoy an extremely quiet and comfortable flight. Wide sliding doors on both sides and electrically retractable steps afford easy access, whilst the extended baggage compartment provides high capacity for personal luggage.

Cabin Climate Control

Refreshments

Super Silent Sound Proofing

Mini Bar

Cold Food Available

Five Full Cabin Seats

Reading Lights

External Baggage Bay

Leather Seating

Private Cabin Intercommunication System

| AIRCRAFT SPECIFICATION |                               |
|------------------------|-------------------------------|
| Manufacturer           | Leonardo<br>(Agusta Westland) |
| Aircraft Type          | AW109<br>GrandNew             |
| Registration           | G-PIFZ                        |
| Cruise Speed           | 170mph                        |
| Range                  | 917km                         |
| Year                   | 2016                          |
| Passengers             | 6 People                      |
| Baggage                | 80 cu ft                      |