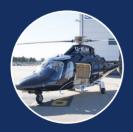

## THE GRANDNEW IS THE TOP-OF-THE-RANGE TWIN-ENGINE HELICOPTER WITH A GLASS DIGITAL COCKPIT, DESIGNED USING THE LATEST TECHNOLOGY.

Benefiting from high performance, a large cabin and low environmental footprint, the GrandNew is a market leader and helicopter of choice for Corporate and VIP transport. The luxurious cabin can comfortably accommodate up to 7 passengers. Finished in the finest interior trims and benefiting from excellent soundproofing, passengers enjoy an extremely quiet and comfortable flight. Wide sliding doors on both sides and electrically retractable steps afford easy access, whilst the extended baggage compartment provides high capacity for personal luggage.

Cabin Climate Control

Refreshments

Super Silent Sound Proofing

Mini Bar

Cold Food Available

Five Full Cabin Seats

Reading Lights

External Baggage Bay

Leather Seating

Private Cabin Intercommunication System

| AIRCRAFT SPECIFICATION |                               |
|------------------------|-------------------------------|
| Manufacturer           | Leonardo<br>(Agusta Westland) |
| Aircraft Type          | AW109<br>GrandNew             |
| Registration           | G-PIFZ                        |
| Cruise Speed           | 170mph                        |
| Range                  | 917km                         |
| Year                   | 2016                          |
| Passengers             | 6 People                      |
| Baggage                | 80 cu ft                      |