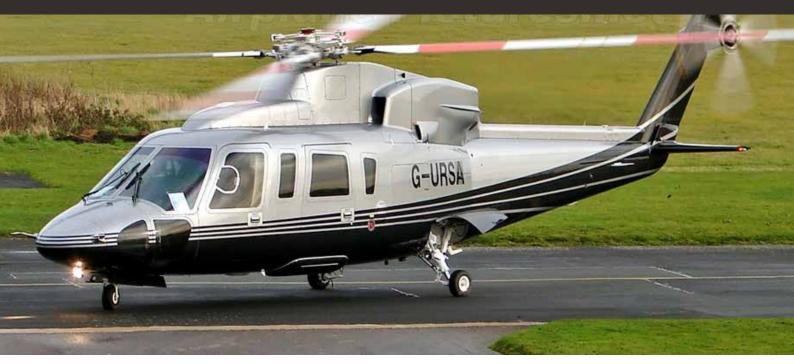

## SIKORSKY S76C++

The latest version of the Sikorsky 76 provides an even quieter, smoother experience for the discerning passenger.

With its six seat leather upholstered cabin, the 180mph Sikorsky S76 C++ offers the ultimate in VIP luxury.

The air-conditioned cabin and minimal vibration and noise levels combine to create a cool and relaxed atmosphere.

Capable of flying from London to Edinburgh in only 2 hours, it's a true luxury express of the skies.