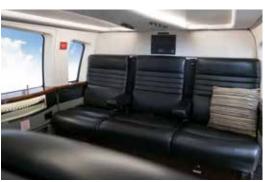

## SIKORSKY S76C++

The latest version of the Sikorsky 76 provides an even quieter, smoother experience for the discerning passenger.

With its six seat leather upholstered cabin, the 180mph Sikorsky S76 C++ offers the ultimate in VIP luxury.

The air-conditioned cabin and minimal vibration and noise levels combine to create a cool and relaxed atmosphere.

Capable of flying from London to Edinburgh in only 2 hours, it's a true luxury express of the skies.