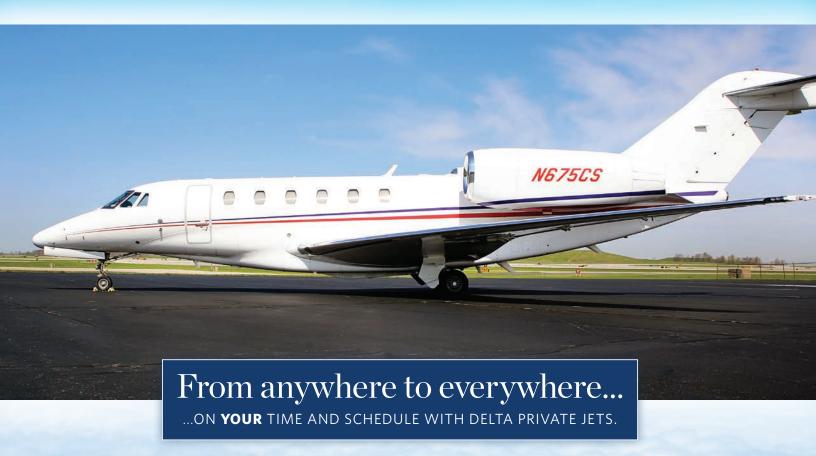

# Cessna Citation X

N675CS | SUPER MIDSIZE BASE: FLOATING

## A SUPER MIDSIZE JET WITH SUPERIOR PERFORMANCE

The Cessna Citation X is an American long-range business jet powered by two turbofan engines.