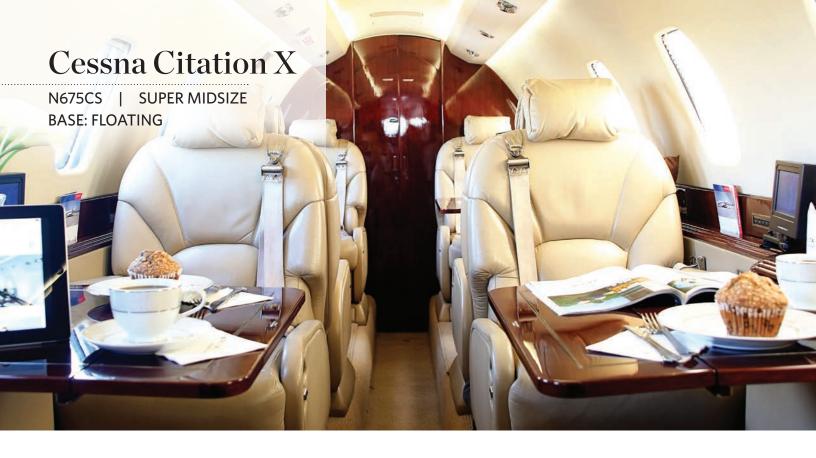

# Cessna Citation X

N675CS | SUPER MIDSIZE BASE: FLOATING

## A SUPER MIDSIZE JET WITH SUPERIOR PERFORMANCE

The Cessna Citation X is an American long-range business jet powered by two turbofan engines.